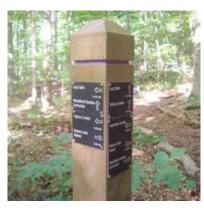

Bench: Screws into benches for memorials or posts for wayfinding. Includes four black stainless steel screws.

- · Your custom design is lasered into black anodized aluminum nameplates. Our standard thickness are .040" (about the thickness of a dime) & .063" (about the thickness of a quarter).
- · We spell check your botanic and cultivar names.
- Guaranteed readable and colorfast for 10 years.
- · 25 years educational sign expertise, we can turn your ideas into reality.

On the left is a 20-year-old marker. It looks nearly as good as the new marker on the right!

Hang Around Marker

Tree Marker

Bench Markers on a 6" Wood Post for Way Finding