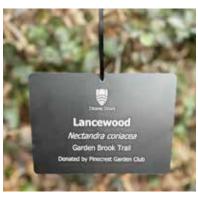

# Three Alternatives to **Stake Mounting:**

Hang Around: Hangs from limbs of small trees and shrubs. Includes 14" long UV resistant zip tie. Will hang on a 3" branch.

Tree: Screws into the trunk of larger (4" diameter) trees. Uses two stainless steel screws (or aluminum nails) & springs.

Bench: Screws into benches for memorials or posts for wayfinding. Includes four black stainless steel screws.

- · Your custom design is lasered into black anodized aluminum nameplates. Our standard thickness are .040" (about the thickness of a dime) & .063" (about the thickness of a quarter).
- · We spell check your botanic and cultivar names.
- Guaranteed readable and colorfast for 10 years.
- · 25 years educational sign expertise, we can turn your ideas into reality.

9" x 7" Hang Around

6" x 4" Tree Marker

CONTACT karl@larklabel.com

Our signs make you shine

120 N Old Manor Wichita, KS 67208 316.682.5275 www.larklabel.com