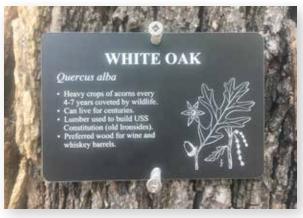

# Three Alternatives to **Stake Mounting:**

Hang Around: Hangs from limbs of small trees and shrubs. Includes 14" long UV resistant zip tie. Will hang on a 3" branch.

Tree: Screws into the trunk of larger (4" diameter) trees. Uses two stainless steel screws (or aluminum nails) & springs.

Bench: Screws into benches for memorials or posts for wayfinding. Includes four black stainless steel screws.

- · Your custom design is lasered into black anodized aluminum nameplates. Our standard thickness are .040" (about the thickness of a dime) & .063" (about the thickness of a quarter).
- · We spell check your botanic and cultivar names.
- Guaranteed readable and colorfast for 10 years.
- · 25 years educational sign expertise, we can turn your ideas into reality.