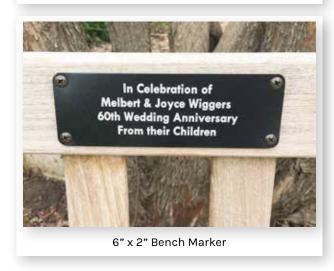

Bench: Screws into benches for memorials or posts for wayfinding. Includes four black stainless steel screws.

- · Your custom design is lasered into black anodized aluminum nameplates. Our standard thickness are .040" (about the thickness of a dime) & .063" (about the thickness of a quarter).
- · We spell check your botanic and cultivar names.
- Guaranteed readable and colorfast for 10 years.
- · 25 years educational sign expertise, we can turn your ideas into reality.

On the left is a 20-year-old marker. It looks nearly as good as the new marker on the right!

Hang Around Marker

Tree Marker

Bench Markers on a 6" Wood Post for Way Finding