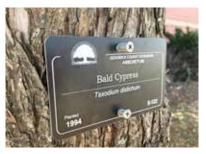

On the left is a 20-year-old marker. It looks nearly as good as the new marker on the right!

Hang Around Marker

Tree Marker

Bench Markers on a 6" Wood Post for Way Finding