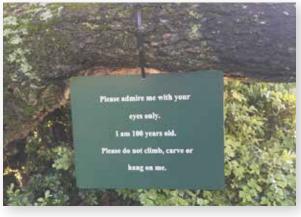

# Three Alternatives to **Stake Mounting:**

Hang Around: Hangs from limbs of small trees and shrubs. Includes 14" long UV resistant zip tie. Will hang on a 3" branch.

Tree: Screws into the trunk of larger (4" diameter) trees. Uses two stainless steel screws (or aluminum nails) & springs.