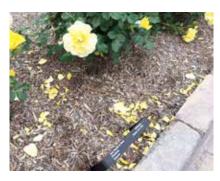

### Lark Sign's Name Stake

Perfect for plants that are closer to the ground. Can be bent at any angle to allow for easy reading. They won't rust or get brittle.

- Names are laser imaged directly into the stake
- Three widths, 1/2", 3/4" & 1" wide, bent to any angle
- Black anodized aluminum will not rust or get brittle
- Eliminates the graveyard look mow right over them
- We spell check your botanic and cultivar names.