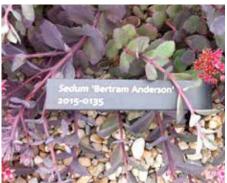

### Lark Sign's Name Stake

Perfect for plants that are closer to the ground. Can be bent at any angle to allow for easy reading. They won't rust or get brittle.

- Names are laser imaged directly into the stake
- Three widths, 1/2", 3/4" & 1" wide, bent to any angle
- Black anodized aluminum will not rust or get brittle
- Eliminates the graveyard look mow right over them
- We spell check your botanic and cultivar names.