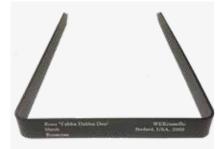

### Lark Sign's Name Stake

Perfect for plants that are closer to the ground. Can be bent at any angle to allow for easy reading. They won't rust or get brittle.

- Names are laser imaged directly into the stake
- Three widths, 1/2", 3/4" & 1" wide, bent to any angle
- Black anodized aluminum will not rust or get brittle
- Eliminates the graveyard look mow right over them
- We spell check your botanic and cultivar names.