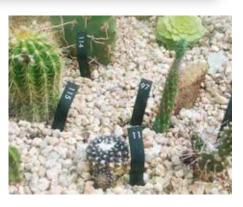

### Lark Sign's Name Stake

Perfect for plants that are closer to the ground. Can be bent at any angle to allow for easy reading. They won't rust or get brittle.

- Names are laser imaged directly into the stake
- Three widths, 1/2", 3/4" & 1" wide, bent to any angle
- Black anodized aluminum will not rust or get brittle
- Eliminates the graveyard look mow right over them
- We spell check your botanic and cultivar names.