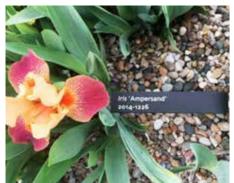

### Lark Sign's Name Stake

Perfect for plants that are closer to the ground. Can be bent at any angle to allow for easy reading. They won't rust or get brittle.

- Names are laser imaged directly into the stake
- Three widths, 1/2", 3/4" & 1" wide, bent to any angle
- Black anodized aluminum will not rust or get brittle
- Eliminates the graveyard look mow right over them
- We spell check your botanic and cultivar names.