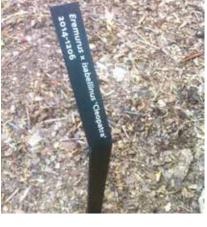

# Classic Name Stake A Unique Way to Identify Your Plants

### Lark Sign's Name Stake

Perfect for plants that are closer to the ground. Can be bent at any angle to allow for easy reading. They won't rust or get brittle.

- Names are laser imaged directly into the stake
- Three widths, 1/2", 3/4" & 1" wide, bent to any angle
- Black anodized aluminum will not rust or get brittle
- Eliminates the graveyard look mow right over them
- We spell check your botanic and cultivar names.