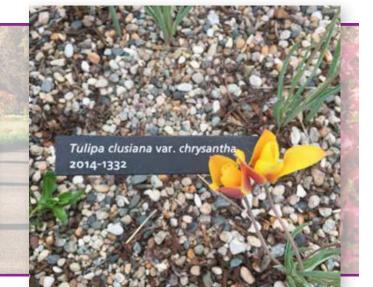

### Lark Sign's Name Stake

Perfect for plants that are closer to the ground. Can be bent at any angle to allow for easy reading. They won't rust or get brittle.

- Names are laser imaged directly into the stake
- Three widths, 1/2", 3/4" & 1" wide, bent to any angle
- Black anodized aluminum will not rust or get brittle
- Eliminates the graveyard look mow right over them
- We spell check your botanic and cultivar names.