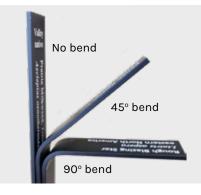

### Lark Sign's Name Stake

Perfect for plants that are closer to the ground. Can be bent at any angle to allow for easy reading. They won't rust or get brittle.

- Names are laser imaged directly into the stake
- Three widths, 1/2", 3/4" & 1" wide, bent to any angle
- Black anodized aluminum will not rust or get brittle
- Eliminates the graveyard look mow right over them
- We spell check your botanic and cultivar names.