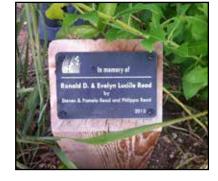

## The Post Marker

Looks great along trails and provides a sturdy, easy-to-see profile. The top of the post is cut at a 35° angle for easy reading.

Thank You!

- Our nameplate mounted to a 6" x 4" or 4" x 4" treated wood post.
- Black anodized aluminum nameplates with round corners.
- Two lengths of post with the top cut at a 35° angle.
- Laser imaged graphics, text and logos.
- We spell check your botanic and cultivar names.
- 25 years educational sign expertise, we can turn your ideas into reality.