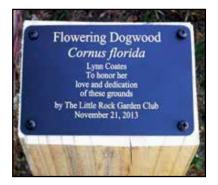

## The Post Marker

Looks great along trails and provides a sturdy, easy-to-see profile. The top of the post is cut at a 35° angle for easy reading.

Thank You!

- Our nameplate mounted to a 6" x 4" or 4" x 4" treated wood post.
- Black anodized aluminum nameplates with round corners.
- Two lengths of post with the top cut at a 35° angle.
- Laser imaged graphics, text and logos.
- We spell check your botanic and cultivar names.
- 25 years educational sign expertise, we can turn your ideas into reality.