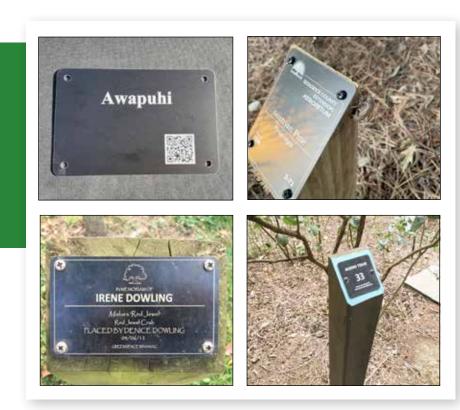

## The Post Marker

Looks great along trails and provides a sturdy, easy-to-see profile. The top of the post is cut at a 35° angle for easy reading.

Thank You!

- Our nameplate mounted to a 6" x 4" or 4" x 4" treated wood post.
- Black anodized aluminum nameplates with round corners.
- Two lengths of post with the top cut at a 35° angle.
- Laser imaged graphics, text and logos.
- We spell check your botanic and cultivar names.
- 25 years educational sign expertise, we can turn your ideas into reality.