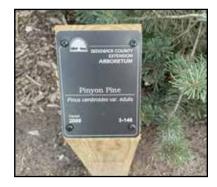

## The Post Marker

Looks great along trails and provides a sturdy, easy-to-see profile. The top of the post is cut at a 35° angle for easy reading.

Thank You!

- Our nameplate mounted to a 6" x 4" or 4" x 4" treated wood post.
- Black anodized aluminum nameplates with round corners.
- Two lengths of post with the top cut at a 35° angle.
- Laser imaged graphics, text and logos.
- We spell check your botanic and cultivar names.
- 25 years educational sign expertise, we can turn your ideas into reality.