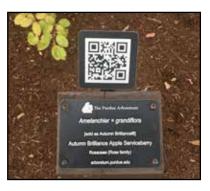

## The Post Marker

Looks great along trails and provides a sturdy, easy-to-see profile. The top of the post is cut at a 35° angle for easy reading.

Thank You!

- Our nameplate mounted to a 6" x 4" or 4" x 4" treated wood post.
- Black anodized aluminum nameplates with round corners.
- Two lengths of post with the top cut at a 35° angle.
- Laser imaged graphics, text and logos.
- We spell check your botanic and cultivar names.
- 25 years educational sign expertise, we can turn your ideas into reality.

Because of the weight of the post, shipping can be expensive. An alternative is to have us make JUST the nameplates, however, you will have to procure and cut the posts and attach the plate.

Graphics Intense/QR Code Add \$4.00 per marker