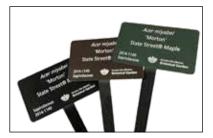

- · Your custom design is lasered into black anodized aluminum nameplates. Our standard thickness are .040" (about the thickness of a dime) & .063" (about the thickness of a quarter).
- · The black anodized stake (with safety point) is included in the price and attached to the plate with super durable 3M VHB tape for a clean look. Add nameplate rivets for extra security, or the Stake Anchor to help prevent theft.
- We spell check your botanic and cultivar names.
- · Guaranteed readable and colorfast for 10 years.
- · 25 years educational sign expertise, we can turn your ideas into reality.