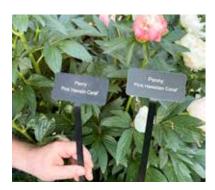

## **Lark Signs Classic** Stake Markers

Are perfect for identifying anything in your collection. These long lasting, easy-to-read signs will make your site more visitor friendly.