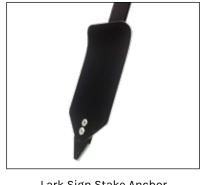

**Our Markers Last!** On the left is a 20-year-old marker. It looks nearly as good as the new marker on the right!

Lark Sign Stake Anchor keeps your markers from walking away.

Green & Brown color options for your plates.