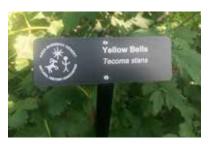

## **Blue Mistflower** Conoclinium coelestinum **Aster Family** This tough plant is a butterfly magnet, especially for Monarchs. The fluffy, bluish-purple flowers appear in late summer and may last through the winter if temperatures are mild. It tolerates drought, shade, and clay soil. Bloom Time: Jul-Nov Bloom Color: Blue