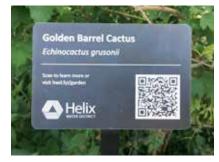

- · Your custom design is lasered into black anodized aluminum nameplates. Our standard thickness are .040" (about the thickness of a dime) & .063" (about the thickness of a quarter).
- · The black anodized stake (with safety point) is included in the price and attached to the plate with super durable 3M VHB tape for a clean look. Add nameplate rivets for extra security, or the Stake Anchor to help prevent theft.
- We spell check your botanic and cultivar names.
- · Guaranteed readable and colorfast for 10 years.
- · 25 years educational sign expertise, we can turn your ideas into reality.